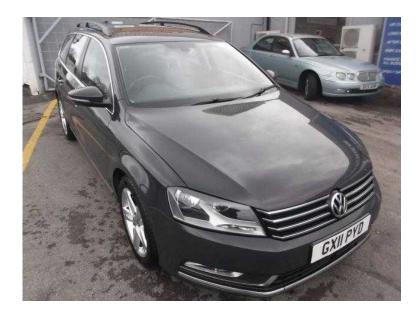

## Volkswagen Passat 2011 (6,400 GBP)

Location South West, Isle Of Wight https://www.freeadsz.co.uk/x-217392-z

We offer finance packages to suit all budgets and credit scores, good or bad. Call us to apply or pop in. One owner from new, Full Service History, Two remote keys, £30 a year tax, Stop/Start system, Bluetooth hands free, Air Conditioning, Climatic Semi-Automatic Control, Cruise control, Six speed gearbox, 17" Alloy wheels, Automatic headlamps and rain sensor front wipers, Child locks & Isofix system, Power steering, Front and rear electric windows, Remote central locking, Electric door mirrors, Drivers air bag, Passenger air bag with de-activation switch, Side impact airbags, Rear curtain airbags, Front foglights, RCD 310 DAB Radio/MP3 Compatible CD Player with AUX-in Socket for Connection to an External Multimedia Source. MDI (Multi Device Interface) with USB and iPod Connection Cables, Alarm with Interior Protection, Drivers Seat with Electric 6-Way Adjustment Including Lumbar Support, Drivers and Front Passengers WOKS (Whiplash-Optimised Head Restraints), Flat Tyre Indicator, Heat Insulating Green Tinted Glass, Hill Hold Function, Multifunction Computer (Highline), 3x3 point rear seat belts, Excellent condition throughout, Many more features listed in clicks below. 5 seats, GREY, We offer full dealer facilities including parts and labour warranties and complete after sales service. All major credit cards accepted. Existing Finance Settled including negative equity. Finance arranged to suit any budget and any credit history, Good or bad. No deposit required. Up to 60 months to pay. Nothing to pay for 2 months. Excellent rates available. Payments from £15 per week If you have been refused else where we can help. Be sure check our website for extra photos, Part exchange welcome, Drive away insurance, Open 7 days a week Mon-Fri 9-6 Sat 9-4 Sun 10-4, £6,400 p/x welcome Alarm, Remote Central Locking, Power Steering, Air Conditioning, Cruise