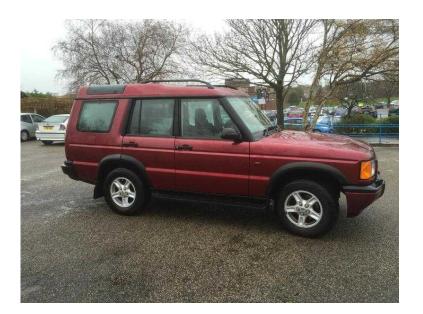

## Land Rover Discovery 2001 2250 ono (2,250 GBP)

Location South East, East Sussex https://www.freeadsz.co.uk/x-217792-z

Land Rover Discovery 2001 AUTO (12 MONTHS MOT) Electric windows, (7) seats, Air suspension, Twin sunroof, Air con, ABS, tow bar, cruise control, (mileage 124319) £2250 ono Eastbourne Mobile: 07930918993 (The lock button on the key doesn't work but you can lock the car manually from the driver's door) (The key does unlock the car on the button);