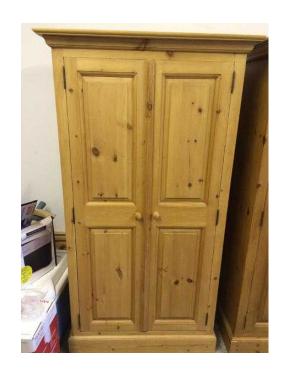

## **Solid Pine Wardrobe for sale (70 GBP)**

Location **South East, Surrey** https://www.freeadsz.co.uk/x-217962-z

Solid pine wardrobe is 92cm wide, 167cm high and 53cm deep both at widest point of top. Collection from Ashtead, Surrey. Hanging rails and shelf space, right hand hanging with two clothes rails. &pound.