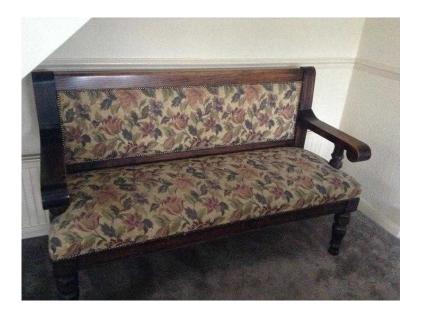

## Beautiful dark wood church pew. (80 GBP)

Location South East, Surrey https://www.freeadsz.co.uk/x-217966-z

dark wood church pew. Ideal in any room. 59.5 inches long X 24 inches wide. must be seen. ashford.