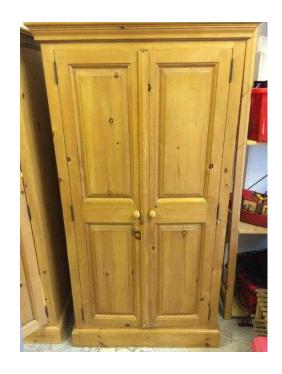

## **Solid Pine Wardrobe for sale (70 GBP)**

Location **South East, Surrey** https://www.freeadsz.co.uk/x-217970-z

Wardrobe is solid pine and is 90cm wide, 167cm high and 53cm deep at widest point of top. Collection from Ashtead, Surrey. Hanging rails and shelf space in each, left hand hanging with one rail &pound.