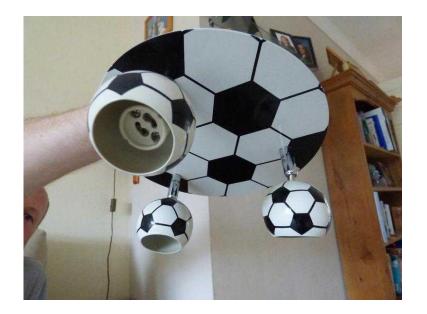

## Football ceiling light (8 GBP)

Location South East, Surrey https://www.freeadsz.co.uk/x-217973-z

Circular black and white football ceiling light. Takes 3 GU10 light.

|                            |             |                            |             | 1                          |             | -1                         |             | 1                          |             |                            |             |                            |             | 1                          |             |                            |             |                            |             |
|----------------------------|-------------|----------------------------|-------------|----------------------------|-------------|----------------------------|-------------|----------------------------|-------------|----------------------------|-------------|----------------------------|-------------|----------------------------|-------------|----------------------------|-------------|----------------------------|-------------|
|                            |             |                            |             | 192                        |             |                            |             |                            |             |                            |             |                            |             |                            |             |                            |             |                            |             |
| https://www.freeac<br>73-z | Football    |
| dsz.co.uk/x-217            | ceiling lig | \$sz.co.uk/x-217           | ceiling lig | dsz.co.uk/x-217            | ceiling lig |
| Ö                          | ht          | Û.                         | ht          | °.                         | ht          | ů<br>Ú                     | ht          | <u>ن</u>                   | ht          | ů<br>Ú                     | ht          | Û.                         | ht          | ů l                        | ht          | Ó                          | ht          | Ú<br>Ú                     | ght         |