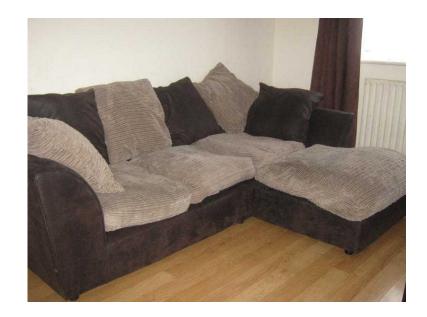

## L SHAPED SOFA (40 GBP)

Location **South East, Surrey** https://www.freeadsz.co.uk/x-217994-z

Purcased from Argos February 2015 for £500.00 ( cat no 230/1721) h82 x w210 x d164cm - used but not abused - can deliver locally for a charge- 01737