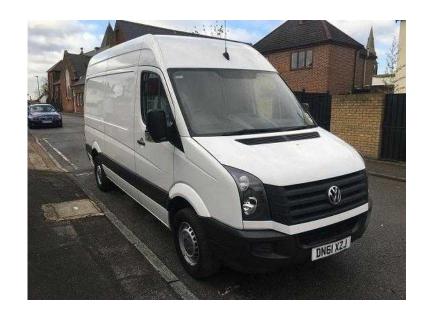

## Volkswagen Crafter 2.0 TDi CR35 MWB Panel Van (4,495 GBP)

同 秋 日

网络沙园

Location London, London https://www.freeadsz.co.uk/x-218008-z

Very nice Vw crafter, mwb high roof, 3 seater Immaculate condition in and out, long mot. Full service history, remote central locking, 2 keys, rear step, new pads, good tyres all round, 1 owner, mot due Aug 2016, Full service history, Medium wheel-base, Electric windows, CD player, Height adjustable driver's seat, Height adjustable passenger seat, Spare wheel (Full), Central.