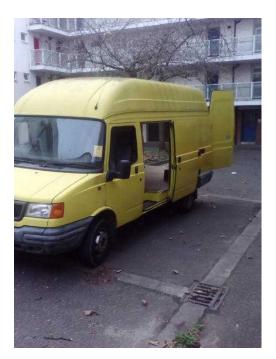

## Ldv Convoy 2001 (1,095 GBP)

Location **South East, Buckinghamshire** https://www.freeadsz.co.uk/x-218027-z

2.5 ford diesel engine and gearbox. Starts first turn of the key every time. 10 months m.o.t. taxed so can be driven away. All good tyres. All round good condition. No rust could do with a good polish. Ply lined. Great work horse. Any questions please call Kevin on