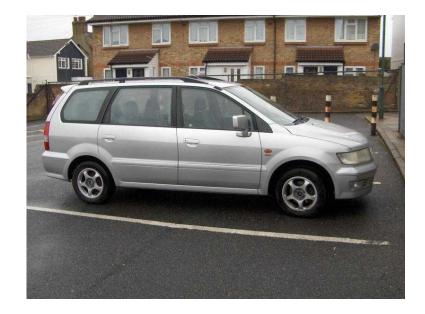

## Mitsubishi Chariot 2000 (750 GBP)

网络沙门

Location **South East, Middlesex** https://www.freeadsz.co.uk/x-218134-z

Im selling for friend as he retiring. You can use as a 7 Seater or as a van as all the seats slide out the way. Mitsubishi Chariot Grand Dis 5 Door Hatchback (MPV) Automatic Power steering, 7 Seater Central locking, Electric Window & Mirror's. first registration 13 July 2006 manufacture 2000 2350cc Petrol MOT February 2016 Mileage 137.000 4 new tyres fitted. New Timing belt with all drive belts. This has just been serviced and 4 new Ignition Coil call Charlie on 07517 281717 The price is &pound