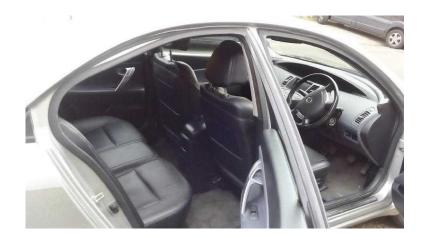

## Nissan Primera 2005 full leather heated seats, built in navigation, rear parking camera,

South East, Middlesex Location https://www.freeadsz.co.uk/x-218135-z

Key Facts 2005 Nissan Primera SVE Silver 69,000 miles Manual 2.0L PETROL Nissan Primera. Service history. MOT EXPIRES June 2016. Low mileage for the age of the car sitting at 69,300 miles. Great family car, , in-built satellite navigation and rear parking view camera, Full Black leather Heated seats, Cruise control, 6 interchangeable CD player and radio, Air conditioning, Electric sunroof and windows,, Huge boot space. Test drive welcome very smooth running car, 1 previous owner Height adjustable driver's seat, Height adjustable passenger seat, Folding rear seats, Power steering, Central locking, Alarm, Driver's airbags, Passenger airbags. 5 seats, Powerful engine, New battery SILVER.