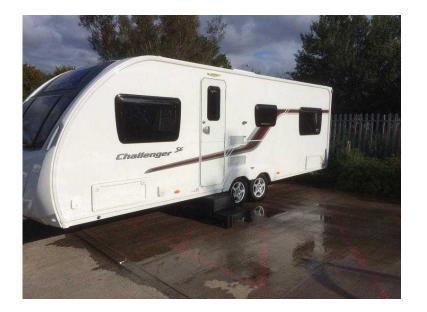

## Swift Challenger SE 625 (3,500 GBP)

Location Wales, Gwynedd https://www.freeadsz.co.uk/x-218213-z

Swift challenger SE 625. Year 2013 Twin Axle 6 Birth. only used a few times. Mint condition inside and.