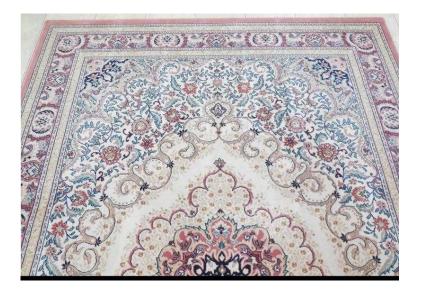

## Palace new pure wool rug (90 GBP)

South East, East Sussex https://www.freeadsz.co.uk/x-218255-z

Excellent quality rug. No stains or marks. It was brought new however doesn't fit the room. Size is 2.87m x 2