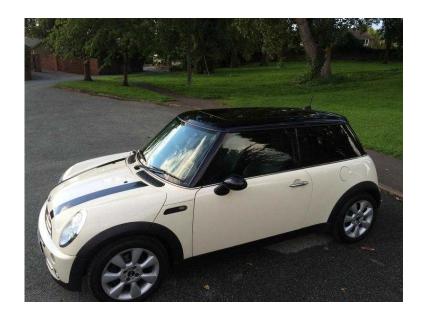

## **TOP SPEC MINI COOPER (2,500 GBP)**

Location West Midlands, Herefordshire https://www.freeadsz.co.uk/x-218284-z

GREAT SPEC CHILLI PAC MINI – ex display model. Cream with black roof/ black stripes and black mirrors. Panoramic sun roof. Top spec extras. Full Leather interior. Brand new exhaust, x4 tyres, brand new clutch. Next MOT due 27th July 2016. 2 owners from new. Reliable great looking mini. Full service history, Electric windows, Air conditioning, CD player, Height adjustable driver's seat, Height adjustable passenger seat, Folding rear seats, Sports seats, Power steering, Steering wheel rake adjustment, Steering wheel reach adjustment, Central locking, Driver's airbags, Passenger airbags. Looking for £2500 ONO, would like to sell