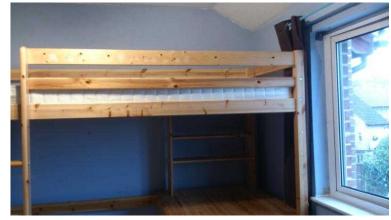

## High sleeper cabin bed with built in desk and shelves. Comes with mattress (50 GBP)

| https://ww<br>94-z | High s<br>built in<br>Comes |
|--------------------|-----------------------------|

with

eeper cabin