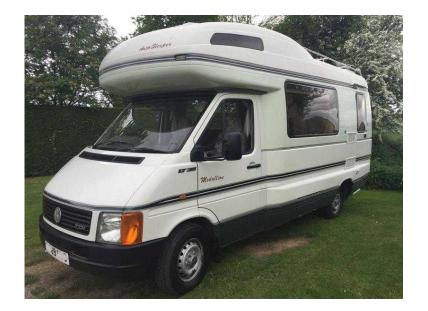

## Autosleeper Medallion Vw LT35 2.5 TDI 5 Berth Motorhome (3,900 GBP)

Location West Midlands, Worcestershire https://www.freeadsz.co.uk/x-218574-z

autosleeper medallion motorhome built on a vw lt 35 chassis great quality 1 piece fibreglass back great layout very smooth and powerful 2.5 tdi reg 1998 mot exp 13th July 16 only 34507 genuine miles just had a full service inc cam belt old mot history cd stereo system 12volt -240 power hob, grill and oven 3 way fridge and freezer zig unit battery charger on board fresh water tank on board waste water tank running hot water