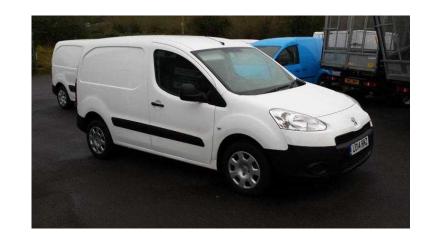

## **Peugeot Partner 2014 (7,495 GBP)**

Location **South West, Wiltshire** https://www.freeadsz.co.uk/x-218605-z

|     | Peugeot                   | Partner      | 2014  |
|-----|---------------------------|--------------|-------|
|     | https://www.freea         | adsz.co.uk/x | -2186 |
| 機器  | Peugeot                   | Partner      | 2014  |
|     | https://www.freea         | adsz.co.uk/x | -2186 |
| 想察院 | Peugeot                   | Partner      | 2014  |
|     | https://www.freea         | adsz.co.uk/x | -2186 |
|     | Peugeot                   | Partner      | 2014  |
|     | https://www.freea         | adsz.co.uk/x | -2186 |
|     | Peugeot                   | Partner      | 2014  |
|     | https://www.freea         | adsz.co.uk/x | -2186 |
|     | Peugeot                   | Partner      | 2014  |
|     | https://www.freea         | adsz.co.uk/x | -2186 |
|     | Peugeot                   | Partner      | 2014  |
|     | https://www.freea         | adsz.co.uk/x | -2186 |
|     | Peugeot                   | Partner      | 2014  |
|     | https://www.freea         | adsz.co.uk/x | -2186 |
|     | Peugeot                   | Partner      | 2014  |
|     | https://www.freea         | adsz.co.uk/x | -2186 |
|     | Peugeot                   | Partner      | 2014  |
|     | https://www.freea<br>05-z | adsz.co.uk/x | -2186 |