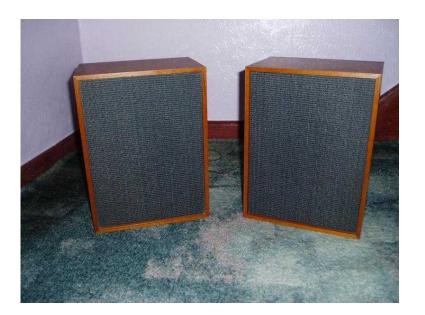

## Speakers (10 GBP)

South East, West Sussex https://www.freeadsz.co.uk/x-218680-z

Speakers pair of wooden bookshelf size 21cm wide 15cm depth 28cm high neat and attractive looking. 01243

| Speakers                          |
|-----------------------------------|-----------------------------------|-----------------------------------|-----------------------------------|-----------------------------------|-----------------------------------|-----------------------------------|-----------------------------------|-----------------------------------|-----------------------------------|
| https://www.freeadsz.co.uk/x-2186 |
| 80-z                              |