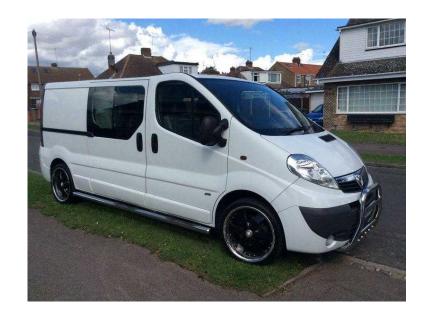

## VAUXHALL VIVARO 2900 LWB 6 SEAT CREW CAB (2,270 GBP)

TOW

Location **South East, Surrey** https://www.freeadsz.co.uk/x-218814-z

VAUXHALL VIVARO 59 PLATE LWB CREW CAB SPORTIVE
20" RIMS IN GOOD CONDITION
LEASURE BATTERY IN THE BACK WITH 1 PLUG IN THE BACK AND 2 IN THE REAR CAB
LED LIGHTS
IN VERY GOOD CONDITION FOR YEAR JUST HAD A FULL SERVICE

GREAT FOR CAMPING YOU CAN FIT A DOUBLE AIR BED IN THE BACK

| VAUXHALL VIVARO 2900<br>LWB 6 SEAT CREW CAB |
|---------------------------------------------|
| https://www.freeadsz.co.uk/x-2188<br>14-z   |
| VAUXHALL VIVARO 2900<br>LWB 6 SEAT CREW CAB |
| https://www.freeadsz.co.uk/x-2188<br>14-z   |
| VAUXHALL VIVARO 2900<br>LWB 6 SEAT CREW CAB |
| https://www.freeadsz.co.uk/x-2188<br>14-z   |
| VAUXHALL VIVARO 2900<br>LWB 6 SEAT CREW CAB |
| https://www.freeadsz.co.uk/x-2188<br>14-z   |
| VAUXHALL VIVARO 2900<br>LWB 6 SEAT CREW CAB |
| https://www.freeadsz.co.uk/x-2188<br>14-z   |
| VAUXHALL VIVARO 2900<br>LWB 6 SEAT CREW CAB |
| https://www.freeadsz.co.uk/x-2188<br>14-z   |
| VAUXHALL VIVARO 2900<br>LWB 6 SEAT CREW CAB |
| https://www.freeadsz.co.uk/x-2188<br>14-z   |
| VAUXHALL VIVARO 2900<br>LWB 6 SEAT CREW CAB |
| https://www.freeadsz.co.uk/x-2188<br>14-z   |
| VAUXHALL VIVARO 2900<br>LWB 6 SEAT CREW CAB |
| https://www.freeadsz.co.uk/x-2188<br>14-z   |
| VAUXHALL VIVARO 2900<br>LWB 6 SEAT CREW CAB |
| https://www.freeadsz.co.uk/x-2188<br>14-z   |