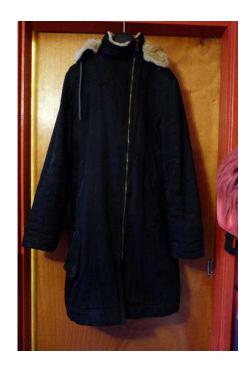

## Ladies long black 55 Hemp 45 Cotton coat Fully lined with fake fur (50 GBP)

East of England, Bedfordshire Location https://www.freeadsz.co.uk/x-218907-z

Long black coat lovely and warm fully fake fur lined with a detachable hood made from hemp and cotton. Hardley worn as good as new. Waist 39.4 " chest 41.8" about a size 14 free postage or.