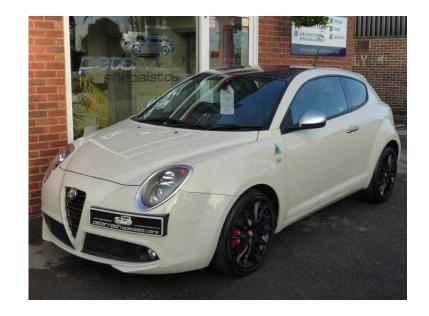

## Alfa Romeo Mito 2012 (11,495 GBP)

Location **South West, Hampshire** https://www.freeadsz.co.uk/x-218967-z

This car is fitted with £2,485 factory options. Any items that need attention are addressed and the price includes a warranty and full valet prior to delivery. COMPETITIVE FINANCE RATES AVAILABLE ON REQUEST

ABS, Traction Control, Remote Central Locking, Climate Control, Cruise Control, Electric Windows, CD Player, Electric Mirrors, Parking Sensors, Multi-function Steering Wheel, Multiple Airbags, Dual Climate Zones, Privacy Glass, Anti-Theft System, Steering Wheel Audio Controls, iPod Connectivity, Painted Calipers, Computer, Aux Port, USB, Leather Steering Wheel, Start Stop, Blue & Me, Dynamic Driving Modes, Sabelt Carbon Fiber Seats (£2.000 extra when new), 18" Gloss Black Turbine Alloys, Brembo