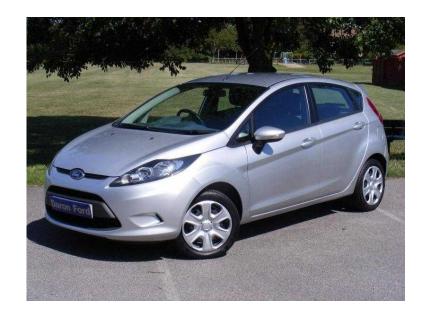

## Ford Fiesta 2009

Location **South West, Hampshire** https://www.freeadsz.co.uk/x-218982-z

Finished in Metallic Avalon Blue Paintwork and with Charcoal Interior , this Fiesta Edge Auto has covered ONLY 21,000 MILES and is equipped with ... Immobiliser , Remote Central Locking , Power Steering , Electric/Heated Windscreen and Mirrors , CD and Air Conditioning ...