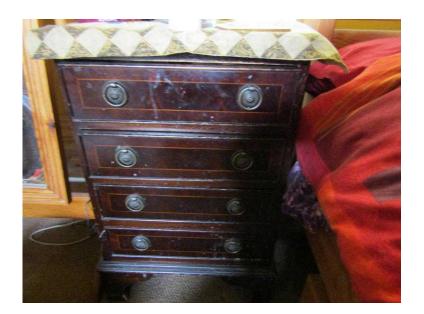

## SMALL SET OF 4 DRAWERS IN HARDWOOD (40 GBP)

Location South East, East Sussex https://www.freeadsz.co.uk/x-219093-z

DARK WOOD SET OF 4 DRAWERS FOR BEDROOM OR LIVING ROOM WITH DECORATIVE HANDLES 400M WIDE 600m HIGH 300 DEEP VERY USEFUL FOR COSMETICS, BOOKS, SPECTACLES ETC. SMALL CURVED FEET SOME MARKS FROM USE, BUT QUITE UNUSUAL. BOUGHT FROM ANTIQUE