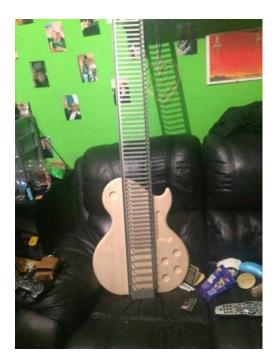

## **Guitar shaped CD rack (10 GBP)**

Location South East, East Sussex https://www.freeadsz.co.uk/x-219103-z

beech guitar shaped cd rack good condition &pound

|                                                                    | ξ |                                   | Πį                    |                                           |                       |                                           |                       |                                           |                       |                                           |                       | <u>,</u> ,,,,,,,,,,,,,,,,,,,,,,,,,,,,,,,,,,, |                       |                                           |                       |                                           |                       |                                           |                       |
|--------------------------------------------------------------------|---|-----------------------------------|-----------------------|-------------------------------------------|-----------------------|-------------------------------------------|-----------------------|-------------------------------------------|-----------------------|-------------------------------------------|-----------------------|----------------------------------------------|-----------------------|-------------------------------------------|-----------------------|-------------------------------------------|-----------------------|-------------------------------------------|-----------------------|
| Guitar shaped CD rack<br>https://www.freeadsz.co.uk/x-2191<br>03-z |   | https://www.freeadsz.co.uk/x-2191 | Guitar shaped CD rack | https://www.freeadsz.co.uk/x-2191<br>03-z    | Guitar shaped CD rack | https://www.freeadsz.co.uk/x-2191<br>03-z | Guitar shaped CD rack | https://www.freeadsz.co.uk/x-2191<br>03-z | Guitar shaped CD rack | https://www.freeadsz.co.uk/x-2191<br>03-z | Guitar shaped CD rack |