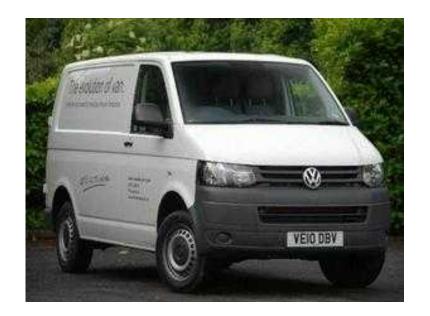

## Volkswagen Transporter 2010 (7,995 GBP)

Location **South East, Middlesex** https://www.freeadsz.co.uk/x-219193-z

VAT TO BE ADDED TO FINAL PRICE, REMOTE CENTRAL LOCKING, ELECTRIC WINDOWS/MIRRORS, CD RADIO, PARROT BLUETOOTH, AIRCONDITIONING, SIDE LOADING DOOR, SOLID REAR BARN DOORS, PLYLINED, FACTORY FITTED BULKHEAD, FULL EXTENSIVE SERVICE HISTORY, 1 OWNER FROM NEW, IMMOBILISER, DRIVERS AIRBAG, DUEL PASSENGER SEAT, IMMACULATE THROUGHOUT. VEHICLE SUPPLIED WITH FULL SERVICE ALSO SUPPLIED WITH A WARRANTY. PLEASE FEEL FREE TO PHONE US ON 01279420525 OR VISIT OUR WEBSITE WWW.WESTWOODCOMMERCIALS.CO.UK WE ARE BASED IN HARLOW ESSEX CM202EL AND FINANCE AVAILABLE ON ALL OUR VEHICLES IN STOCK.