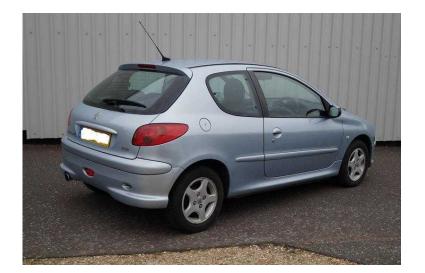

## Peugeot 206 2005 (995 GBP)

Location South East, Surrey https://www.freeadsz.co.uk/x-219211-z

Lovely Peugeot 206 for sale 2 previous owners, new MOT, economical. Very Good condition ideal 1st car. Alloys, power steering. Silver/blue with black interior complimented by red inserts.;