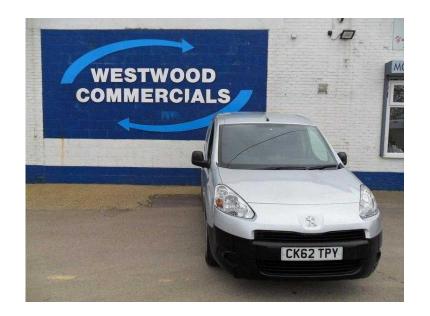

## Peugeot Partner 2012 (6,495 GBP)

Location London, London https://www.freeadsz.co.uk/x-219223-z

VAT TO BE ADDED TO FINAL PRICE, REMOTE CENTRAL LOCKING, ELECTRIC WINDOWS/MIRRORS, CD RADIO WITH BLUETOOTH, AIRCONDITIONING, SIDE LOADING DOOR, SOLID REAR BARN DOORS, PLYLINED, DUEL PASSENGER SEAT, FACTORY FITTED CAGED BULKHEAD, DRIVERS AIRBAG, 1 OWNER FROM NEW, ALARM/IMMOBILISER, ABS, GOOD CONDITION THROUGHOUT. VEHICLE SUPPLIED WITH FULL SERVICE ALSO SUPPLIED WITH A WARRANTY. PLEASE FEEL FREE TO PHONE US ON 01279420525 OR VISIT OUR WEBSITE WWW.WESTWOODCOMMERCIALS.CO.UK WE ARE BASED IN HARLOW ESSEX CM202EL AND FINANCE AVAILABLE ON ALL OUR VEHICLES IN STOCK.