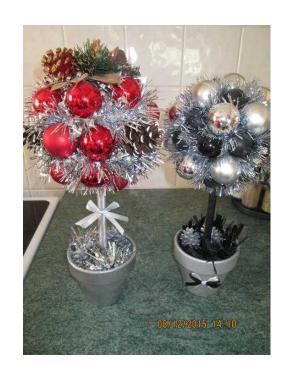

## **CHRISTMAS TABLE TREE DECORATION (5 GBP)**

回绕第回

回熟绘画

回发数:回

Location **South East, West Sussex** https://www.freeadsz.co.uk/x-219257-z

回发发:回

HANDMADE CHRISTMAS TOPIARY TREE, TABLE DECORATION, MANTLE PIECE. DIFFERENT COLOURS AND DESIGNS.THE PRICE IS 5.00 EACH. COLLECTION FROM CRAWLEY.;