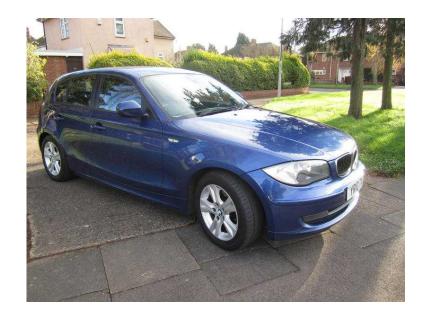

## **BMW 1 Series 2010 (4,695 GBP)**

Location **East of England, Cambridgeshire** https://www.freeadsz.co.uk/x-219424-z

2010 BMW 1 Series 2.0 118d SE 5dr Hatchback, Air Conditioning, Automatic with Two - Zone Control, Rear, 16in Light Alloy Wheel Double - Spoke Style 222, Alarm System (Thatcham 1) with Remote Control, BMW Business Radio with Single CD Player (with MP3 Playback Capability), Electric Windows - Front and Rear, with Open/Close Fingertip Control, Anti - Trap Facility and Comfort Closing Function All Round, On - Board Computer (OBC), Tyre Puncture Warning System (TPWS), 1 Lady Owner From New, Full BMW Main Dealer 13

Stamps,20k,39k,58k,70k,78k,100k,115k,120k,142k,153k,165k,178k,183k,Motorway miles,Front and Rear Parking Sensors,2 keys, clean inside and outside like 50k miles,drives superb is well,Tax -only £30 for year, more then 60 mpg,HPI Clear,Don't Have Any Fault, Immaculate condition, First To See Will Buy,Welcome To See!!!!