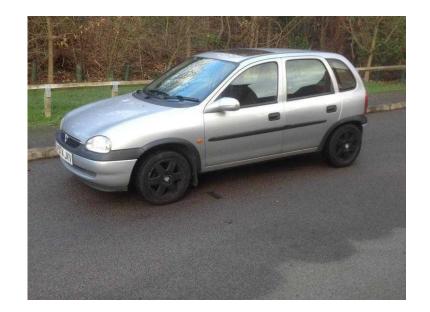

## Vauxhall Corsa 1999 (100 GBP)

Location **East of England, Cambridgeshire** https://www.freeadsz.co.uk/x-219425-z

Vauxhall corsa 1.2 club mot runs out 17/12/15 will need a wheel bearing. This is an ideal first car very good runner and very reliable space needed;