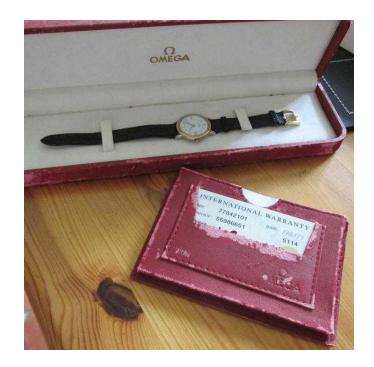

## Omega Watch (350 GBP)

Location **East of England, Cambridgeshire** https://www.freeadsz.co.uk/x-219592-z

Ladies Omega wristwatch 'De Ville' Range. Calendar. Original leather strap. Hardly used, as New Condition. All original documentation. Beautiful Collectors.