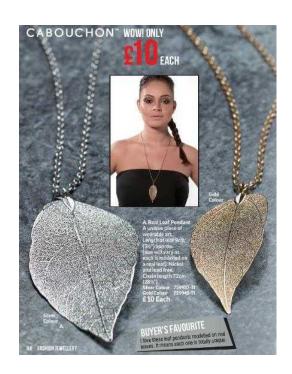

## **NEW Real Leaf Pendants 15 or 2 for 25 Including Delivery (15 GBP)**

Location London, London https://www.freeadsz.co.uk/x-219776-z

I love these real leaf Pendants. They look Fab.

Available in Gold or Silver colour and Just £15 each or 2 for £25 Including Delivery A unique piece of wearable art. Each necklace will be different as a real leaf is used. Size will vary. Nickel and lead free. Chain length