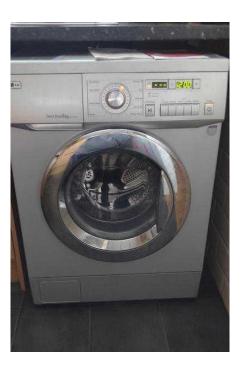

## LG 8 Kg Direct Drive Washing Machine WM-12336FDK Silver (80 GBP)

Location https://www.freeadsz.co.uk/x-219817-z

East of England, Cambridgeshire

LG 8 Kg Direct Drive Washing Machine WM-12336FDK Silver

Colour : silver Manufacturer : LG Dimensions (mm): H850 x W600 x D600 Spin speed 1200RPM Wash load 8 kg Wash grade A Energy efficiency grade A Spin efficiency grade B No of programmes 9 40 degree wash time 87mins Guide wash time for a 40 degree mixed cotton wash 60 degree wash time 91mins Guide wash time for a 60 degree mixed cotton wash Quick wash 30mins Hand wash Wool wash Delicate wash Pre-wash Variable wash temperature Auto half load Start timer delay From 3 to 19hours Time remaining indicator Temperature sensed fill Reduced creasing option Time saver feature Yes Allows you to reduce the standard time of some programmes if you just wish to refresh certain clothes. Super rinse/extra rinse Economy wash Hot and cold fill Automatic water level control Automatic fault diagnosis Out of balance spin protection Easy iron programme less work for you Rinse and hold Wide opening door for easy loading/unloading 50 litres normal water consumption for a 60 degree wash economical use of water. No spin option particularly useful for delicate fabrics such as soft wool. Intensive wash option Audible end of programme signal 1.1kW energy consumption 50dB noise