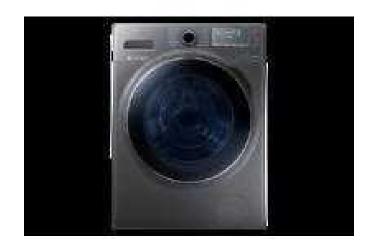

## Samsung WW80H7410EX (WW80H7410) 1400 spin,8KG Washing Machine,Eco Bubble

Location London, London https://www.freeadsz.co.uk/x-219983-z

## WASHING MACHINES

Samsung Samsung WW80H7410EX (WW80H7410) 1400 spin,8KG Washing Machine,Eco Bubble Technology, A+++ Rated, Smart Check Diagnosis Samsung WW80H7410EX (WW80H7410) 1400 spin,8KG Washing Machine, Eco Bubble Technology, A+++ Rated, Smart Check Diagnosis If you are looking for a great washing machine that not only looks great but offers a large number of features then look no further than the Samsung WW80H7410. Featuring 14 wash programmes and other features of the WW80H7410EX include: Open wider. Unload easier: A washing machine that features an extra-large door, with a Metal Double Hinge that opens wider, so it's significantly easier to load and unload clothes. Its minimal frame allows it to fit perfectly within a modern style living space, whilst its translucent Crystal Blue door refracts light to create a beautiful spectrum of colours. Wash cool. Save energy: The Samsung washing machine helps you save a huge amount of energy by washing large loads at low temperatures using its ecobubble<sup>™</sup> technology. Before the normal cycle begins, the unique bubble generator starts working. It uses air and water to generate bubbles that dissolve and activate the detergent, so it quickly penetrates every fibre of fabric and removes dirt and stains easily – washing just as effectively in cool water (15°C) as in warm using the Super Eco Wash cycle. Fast? Efficient? You choose: With Eco Wash and Speed Wash options you can pick the one best suited for your needs. £649.99 http://247zzz.com/br owse/itemdetail/3180561267/Samsung-WW80H7410EX-%28WW80H7410%29-1400-spin,8KG-Washing-Machine, Eco-Bubble-Technology, A+++-Rated, Smart-Check/