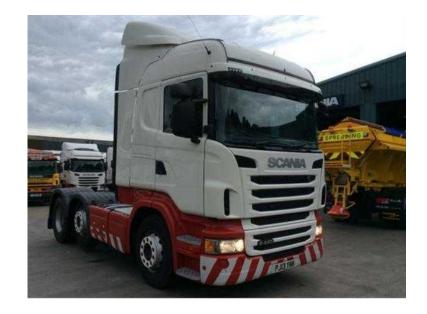

## Scania R440

Location **South West, Gloucestershire** https://www.freeadsz.co.uk/x-220003-z

General, Production Date: 2013-05-24, First Registration Date: 2013-07-10, Registration number: PJ13YNK, SCANIA APPROVED: No, Technical, Engine: DC13 440 Hp, Emission: Euro 5, Gearbox: GRS905, opticruise, Rear axle: R780, ratio 2,59, Single, Cab: Sleeper, AC, Right Hand Drive, Brakes: Discbrakes, Wheel base: 4000 mm, Suspension: steel-/air suspension, Axle weight: 1st: 7500 kg, Tyres size: Front: 295/80R22.5 Rear: 295/80R22.5, Extras: Tank volume 475 litres, Auxiliary Heating, Diff Lock, Hydraulic System Ex contract hire, 3 pedal opticruise, Twin 300 litre fuel tanks, Side skirts, Rear light protectors, Suzie A-frame, Air conditioning, CD player Air Conditioning, CD