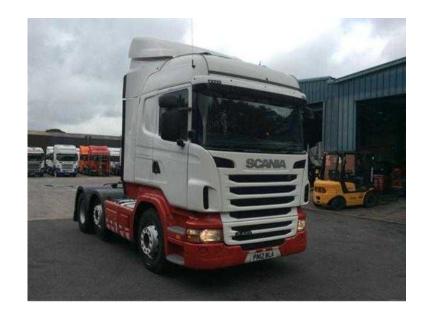

## Scania R440

Location **South West, Gloucestershire** https://www.freeadsz.co.uk/x-220004-z

General, Production Date: 2012-02-09, First Registration Date: 2012-03-24, Registration number: PN12WLA, SCANIA APPROVED: No, Technical, Engine: DC13 440 Hp, Emission: Euro 5, Gearbox: GRSO905, opticruise, Rear axle: R780, ratio 3,08, Single, Cab: Sleeper, AC, Right Hand Drive, Brakes: Discbrakes, Wheel base: 4000 mm, Suspension: steel-/air suspension, Axle weight: 1st: 7500 kg, Tyres size: Front: 295/80R22.5 Rear: 295/80R22.5, Extras: Tank volume 600 litres, Auxiliary Heating, Diff Lock, Hydraulic System 3 pedal opticuise, Side skirts, Suzie A-frame, Twin 300 litre tanks, Rear light protectors, Air conditioning, CD player.