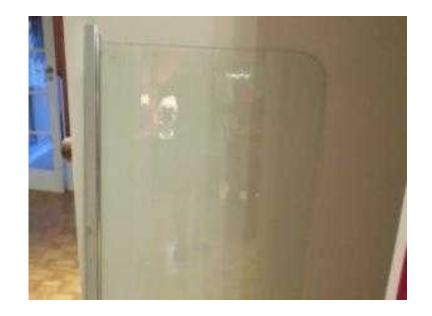

## **6mm GLASS SHOWER SCREEN**

Location **South East, Surrey** https://www.freeadsz.co.uk/x-220051-z

| 观察 | 6mm GLASS SHOWER<br>SCREEN                |
|----|-------------------------------------------|
|    | https://www.freeadsz.co.uk/x-2200<br>51-z |
|    | 6mm GLASS SHOWER<br>SCREEN                |
|    | https://www.freeadsz.co.uk/x-2200<br>51-z |
|    | 6mm GLASS SHOWER<br>SCREEN                |
|    | https://www.freeadsz.co.uk/x-2200<br>51-z |
|    | 6mm GLASS SHOWER<br>SCREEN                |
|    | https://www.freeadsz.co.uk/x-2200<br>51-z |
| 機能 | 6mm GLASS SHOWER<br>SCREEN                |
|    | https://www.freeadsz.co.uk/x-2200<br>51-z |
|    | 6mm GLASS SHOWER<br>SCREEN                |
|    | https://www.freeadsz.co.uk/x-2200<br>51-z |
|    | 6mm GLASS SHOWER<br>SCREEN                |
|    | https://www.freeadsz.co.uk/x-2200<br>51-z |
|    | 6mm GLASS SHOWER<br>SCREEN                |
|    | https://www.freeadsz.co.uk/x-2200<br>51-z |
|    | 6mm GLASS SHOWER<br>SCREEN                |
|    | https://www.freeadsz.co.uk/x-2200<br>51-z |
|    | 6mm GLASS SHOWER<br>SCREEN                |
|    | https://www.freeadsz.co.uk/x-2200<br>51-z |