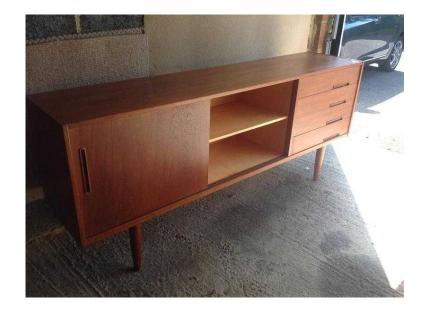

## Retro Teak Sideboard (200 GBP)

Location **South East, Surrey** https://www.freeadsz.co.uk/x-220152-z

Retro Teak Swedish Sideboard. 1960's Troed Bjarnum model. Excellent condition. 2 sliding cupboard doors and 4 pull out drawers. Buyer to.