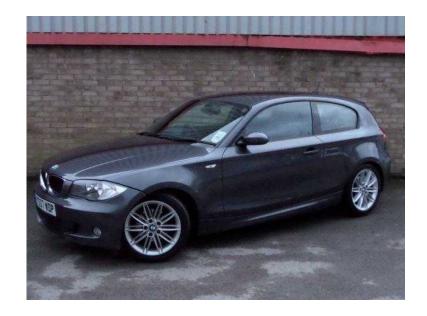

## **BMW 1 Series (5,940 GBP)**

Location South West, Avon https://www.freeadsz.co.uk/x-220184-z

Grey, DEALER SERVICE HISTORY, LAST SERVICED AT 97K, SPEC INCLUDES COMFORT PACK, REAR PARKING SENSORS, FRONT ARM REST, HALF LEATHER SEATS, Air Conditioning, Automatic, Automatic Start-Stop (MSA), Park Distance Control (PDC), Rear, 17in Light Alloy Double Spoke Style 207M with 205/50 R17 (Front), and 225/45 R17 (Rear) Run Flat Tyres, Alarm System (Thatcham 1) with Remote Control, BMW Professional Radio with Single CD Player and Auxiliary Input Point for Auxiliary Playing Devices (e.g. Apple iPod), Electric Windows Front and Rear, with Open/Close Fingertip Control, Anti Trap Facility and Comfort Closing Function, On Board Computer (OBC), Start Stop Button, Tyre Puncture Warning System (TPWS). 5 seats, Grey, Internet Special Offer Price PX Welcome On Site Price Only Quality Used Prestige Cars At Trade Prices, CALL NOW, Located In Bristol, Just Down The Road From London And Birmingham, And Just Over The Bridge From South Wales And Cardiff, And Within Easy Reach Of Anyone With Access To The M5, M4, M6 or M25 Motorways Inc London USED CARS OF BRISTOL