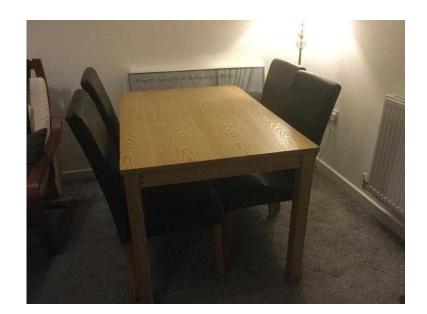

## Oak effect dining table amp 4 faux dark brown leather chairs - 50 (50 GBP)

South East, Kent Location https://www.freeadsz.co.uk/x-220223-z

As above. Needs collecting asap. Definitely needs collecting by Saturday 12th December. 07769220697. 117cm long by 81cm wide.;