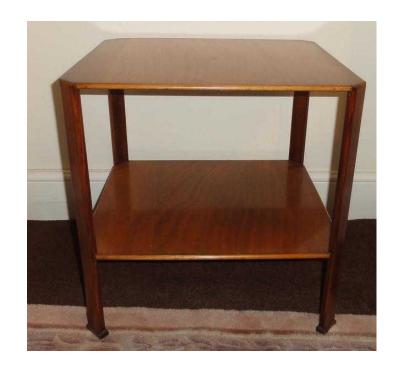

## **Coffee Table. (12 GBP)**

Location **South East, Kent** https://www.freeadsz.co.uk/x-220224-z

Coffee Table. Very good condition. Has been well looked after. Size: 525mm wide x 465mm deep x 535mm high. Clearing mums house. Can deliver.