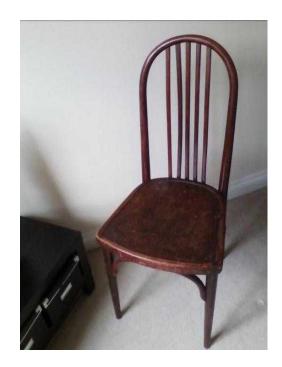

## computer chair (14.50 GBP)

Location **South East, Kent** https://www.freeadsz.co.uk/x-220227-z

dark wood, high back chair, good condition, with optional blue.

|    | computer                             | chair            |
|----|--------------------------------------|------------------|
|    | https://www.freeadsz.co.uk/          | <b>&lt;-2202</b> |
|    | computer                             | chair            |
|    | https://www.freeadsz.co.uk/          | <b>&lt;-2202</b> |
|    | computer                             | chair            |
|    | https://www.freeadsz.co.uk/:<br>27-z | <b>&lt;-2202</b> |
|    | computer                             | chair            |
|    | https://www.freeadsz.co.uk/          | <-2202           |
| 劉縣 | computer                             | chair            |
|    | https://www.freeadsz.co.uk/          | <b>&lt;-2202</b> |
| 劉縣 | computer                             | chair            |
|    | https://www.freeadsz.co.uk/<br>27-z  | <b>&lt;-2202</b> |
| 2  | computer                             | chair            |
|    | https://www.freeadsz.co.uk/:<br>27-z | <-2202           |
|    | computer                             | chair            |
|    | https://www.freeadsz.co.uk/<br>27-z  | <-2202           |
| 30 | computer                             | chair            |
|    | https://www.freeadsz.co.uk/<br>27-z  | <-2202           |
|    | computer                             | chair            |
|    | https://www.freeadsz.co.uk/<br>27-z  | <b>&lt;-2202</b> |