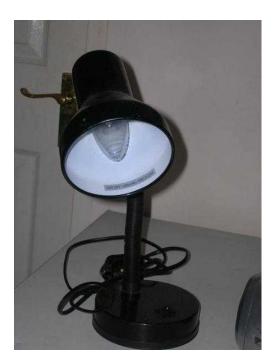

## student desk lamp (4 GBP)

Location South East, Kent https://www.freeadsz.co.uk/x-220228-z

black angle poised desk lamp,good.

|                           |         |                           |         |                           |         |                           |         |                           |         |                           |         | <b>.</b>                  |         | •                         |         |                           |         |                           |         |
|---------------------------|---------|---------------------------|---------|---------------------------|---------|---------------------------|---------|---------------------------|---------|---------------------------|---------|---------------------------|---------|---------------------------|---------|---------------------------|---------|---------------------------|---------|
|                           |         |                           |         |                           |         |                           |         | 日本語の                      | 記録で     | 回れたの                      |         |                           |         |                           |         |                           | 記載      |                           |         |
| https://www.freea<br>28-z | student |
| adsz.co.uk/x-2            | desk    | adsz.co.uk/x-2            | desk    | adsz.co.uk/x-2            | desk    | adsz.co.uk/x-2            | desk I  | adsz.co.uk/x-2            | desk    | adsz.co.uk/x-2            | desk    | ıdsz.co.uk/x-             | desk    | adsz.co.uk/x-2            | desk    | adsz.co.uk/x-2            | desk I  | adsz.co.uk/x-2            | desk    |
| 202                       | amp     | 202                       | amp     | 202                       | lamp    | 202                       | lamp    | 202                       | amp     | 202                       | lamp    | 2202                      | lamp    | 202                       | lamp    | 202                       | amp     | 202                       | lamp    |