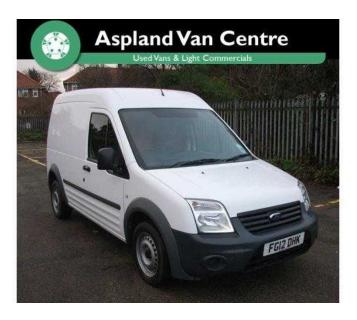

## Ford Transit Connect (5,995 GBP)

Location East of England, Norfolk https://www.freeadsz.co.uk/x-220265-z

Ford Connect LWB (12), Diesel, Power Assisted Steering, ABS, Central Locking, CD Player, CD Controls on Steering Column, Electric Mirrors, Electric Windows, Medium High Roof, Parrot Device, Long Wheel Base, £5,995 + VAT, Ford Transit Single Cab Tipper (58), Diesel, Power Assisted Steering, ABS, Central Locking, CD Player, CD Controls on Steering Wheel, Electric Mirrors, Electric Windows, Beacon Lights, Reverse Camera, Tow Bar, £6,995 + VAT, Ford Transit SWB (09), Diesel, Power Assisted Steering, ABS, Central Locking, CD Player, Electric Windows, Electric Mirrors, £4,995 NO VAT, Ford Transit SWB (52), Diesel, Power Assisted Steering, ABS, Central Locking, Short Wheel Base, Very Clean, £2,995 NO VAT, Ford Single Cab Transit Tipper (62), Diesel, Power Assisted Steering, ABS, Central Locking, ECO Button, Daytime Running Lights, Electric Windows, Electric Mirrors, CD Player, 6 Speed, Tow Bar, £12,995 + VAT, Ford Connect (54), Diesel, Power Assisted Steering, ABS, Central Locking, Radio, Roof Bars, £2,495 NO VAT, Ford 9 Seater Minibus (Shuttle) (59), Diesel, Power Assisted Steering, ABS, Central Locking, CD Steering Controls, CD Player, Electric Windows, Electric Mirrors, 9 Seats, Twin Sliding Doors, £8,995 + VAT, Ford Transit Tipper (10), Diesel, Power Assisted Steering, ABS, Central Locking, Steel Buck, Tow Bar, £10,995 + VAT, Ford Transit 14ft Alloy Drop Side Truck (11), Diesel, Power Assisted Steering, ABS, Central Locking, Tail Lift, Roof Lights, Electric Windows, Electric Mirrors, Good Condition, £10,995 + VAT, Ford Transit 15Str Minibus (10), Diesel, Power Assisted Steering, ABS, Central Locking, 15 Seater, Tow Bar, Electric Windows, Electric Mirrors, C/D Player, £11,495 + VAT, Ford Transit 17str Minibus ONLY 30K Mileage LWB (61), Diesel, Power Assisted Steering, ABS, Central Locking, Long Wheel Base, £13,995 + VAT, Ford Transit 6 Seater Crew Van (11), Diesel, Power Assisted Steering, ABS, Central Locking, 6 Seats, Crew Van, Electric Mirrors, Electric Windows, £8,4