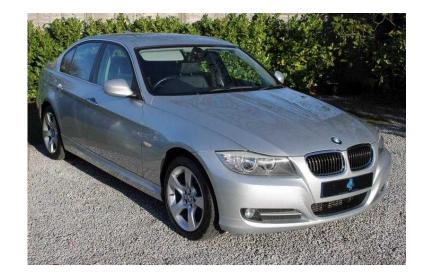

## **BMW 3 Series 2010 (90 GBP)**

Location **East of England, Essex** https://www.freeadsz.co.uk/x-220318-z

ABS, Immobiliser, Remote Central Locking, Power Steering, Climate Control, Cruise Control, Full Leather, Electric Windows, Trip Computer, CD Player, Electric Mirrors, Front Fog Lamps, Stability Control, Parking Sensors, Auto Lighting, Front Centre Armrest, Multiple Airbags, iPod Connectivity, Bluetooth, Isofix, Push Button