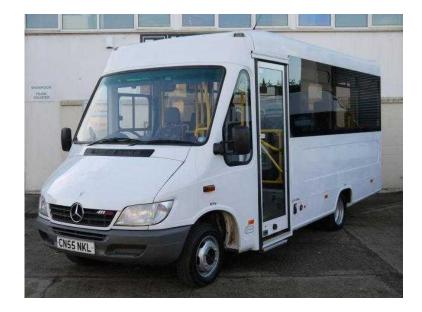

## Mercedes-Benz Sprinter 2006 (4,995 GBP)

Location South East, Berkshire https://www.freeadsz.co.uk/x-220323-z

AMAZING CONDITION MERCEDES SPRINTER 411 MINIBUS WITH 209,635 MILES FROM BRAND NEW! FOR ONLY £4995 +VAT! WHAT VALUE FOR MONEY BE QUICK! IDEAL FOR CAMPER VAN CONVERSION! 3 months warranty, Clean bodywork, Grey Cloth interior Clean Condition, Tyre condition Good, 4x2, Long wheel-base, ABS, Air conditioning, Drivers airbag, High roof, LWB, PAS, Side loading door, Tail lift, Rear parking aid, Tinted windows, Rear lights, 10 Seats, Night Heater, Radio/Cassette. 10 seats, Solid white, Have a look at this bit of kit! A VERY DESIRABLE BUS. In gleaming White. TOP OF THE LINE SPEC With such extras as, Air Conditioning. Night Heater. Radio. Head light adjustment. 9 X Rear Seats On Quick Release Floor Runners with seat belts Twin Rear Wheel. London Lez Compliant. Long Wheel Base. Fully Insulated and lined. Automatic gear box. Tinted glass. Driver Air Bags. Power Steering. Rear Wheel Chair Lift. Side step, Quick Release Rear Seats. High Level third brake light. Abs. Reversing camera. head rests. New Style trim with Tinted glass. Abs. engine immobiliser, Driver's seat height adjustment, Parking sensors. Roof lights, Tachograph TOP OF THE RANGE VERY DESIRED STUNNING ORIGINAL CONDITION AMAZING LOW MILAGE BUS DIRECT FROM THE COUNCIL WITH A LONG MOT, PLEASE CALL TO VIEW OR FOR MORE INFO FORCEVANS.CO.UK BUY FROM THE UK'S BIGGEST EX POLICE VAN DEALER! £4,995 +VAT