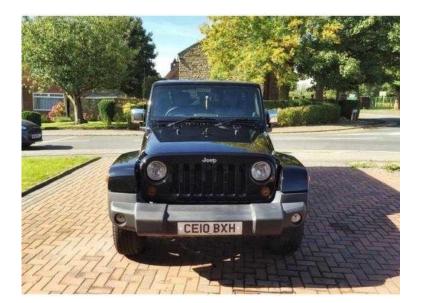

## Jeep Wrangler 2010 (5,200 GBP)

Location Wales, South Glamorgan https://www.freeadsz.co.uk/x-220347-z

Next MOT due 20/02/2016, Full service history, Electric windows, Air conditioning, CD player, Leather trim, Height adjustable driver's seat, Folding rear seats, Metallic paint, 18" Alloy Wheels, Spare wheel (Full), Power steering, Cruise control, Traction control, Central locking, Alarm, Immobiliser, Driver's airbags, Passenger.