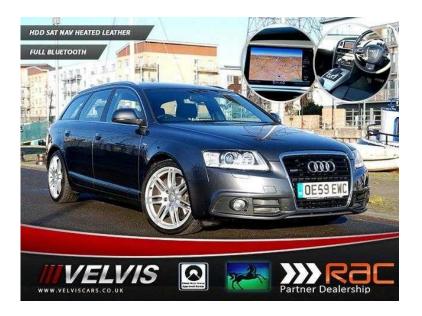

## Audi A6 2010 (16,995 GBP)

Location East of England, Essex https://www.freeadsz.co.uk/x-220433-z

Superb example with HDD Navigation, The ultimate Family sports tourer, Upgrades - HDD Satellite Navigation MMI - High with AMI, 3-Sp. Leather Multi Fun. Sports Steer. Wheel/Padd., Audi Music Interface, Electric Lumbar Support - Driver/Passenger, Valcona Leather Upholstery, Metallic Paint, Acoustic Parking System Plus, Full dealership history, Black Full leather interior, Four wheel-drive, Standard Features - Acoustic Parking System - Rear, Cruise Control, Dual - Zone Electronic Climate Control, Heated Front Seats, 19in x 8.5J 7 - Arm Double Spoke Design Alloy Wheels with 255/35 R19 Tyres and Locking Wheel Bolts, Anti Theft Device - Thatcham Category 1 Alarm, Drivers Information System (DIS), Electric Front and Rear Windows, Heat - Insulating Glass (Green Tinted), MMI Radio Plus with Single CD Player, Metallic or Pearl Effect Paint, Mobile Telephone Preparation - Low, Rain Sensor -Automatic Activation of Front Wipers, Upholstery - Milano Leather. 5 seats, Metallic Grey, FINANCE PACKAGES - With a number of lenders on board we are able to offer packages to suit individual circumstances, including Adverse Credit. HPI CLEAR - All vehicles are provided with full HPI reports. WARRANTY - At Velvis Cars we provide every vehicle with a standard 3 month RAC warranty. 6, 12 and 24 Month Policies are available on request. Call or Text up to 10pm. 7 days a week. Please call James or Andrew to arrange a viewing., Viewings best by appointment, Viewings best by appointment. Air Conditioning, Cruise Control, Full Leather, Satellite Navigation, DVD Player, Xenon Headlamps,