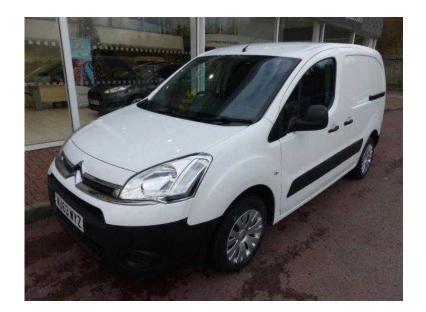

## Citroen Berlingo 2013 (6,995 GBP)

Location Wales, Gwent https://www.freeadsz.co.uk/x-220472-z

This 1 owner Enterprise model comes direct from Citroen UK has just arrived into stock and is awaiting preparation. It has the benefits of Air Con, Bluetooth, Rear Parking Sensors and Electric windows & mirrors. Balance of MANUFACTURERS WARRANTY.-, Please call our dedicated team of business specialists for more information \*\*\*\*\*LOW FINANCE RATES\*\*\*\*\*, Part Ex Very Welcome. -, Full range of accessories and services available including Signwriting, Tow Bars, Roof Racks, Ply Lining etc.. -, NATIONWIDE Delivery Service available. -