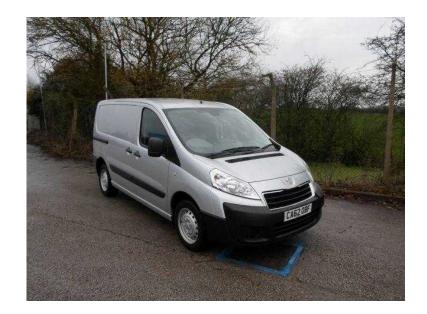

## **Peugeot Expert 2013 (8,695 GBP)**

Location Yorkshire and the Humber, South Humberside https://www.freeadsz.co.uk/x-220538-z

Air conditioning, Remote control central locking, Drivers Air bag, 3 seats, Twin side load doors, CD Radio, Ply lining, Metallic paint, Air